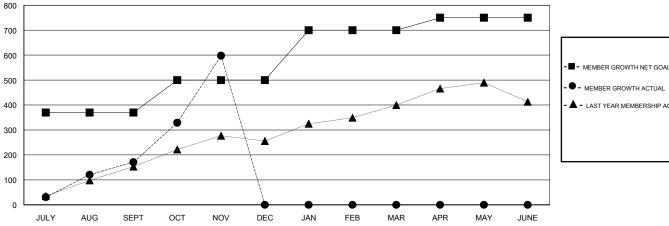

### GOALS AND ACTUAL MEMBERS CUMULATIVE

| -=-   | MEMBER GROWTH NET GOAL        |
|-------|-------------------------------|
| - • - | MEMBER GROWTH ACTUAL          |
| - 🛦   | - LAST YEAR MEMBERSHIP ACTUAL |
|       |                               |
|       |                               |
|       |                               |