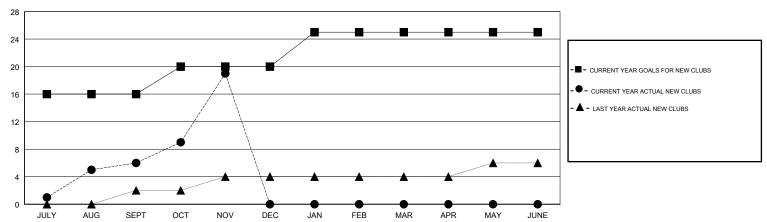

of: 11/30/2017

## KHAGENDRA SITAULA

# **LOCATION PAKISTAN**

**GMT CA** 

| Clubs  RESULTS FOR 2017-2018 |    |    |   | Members  RESULTS FOR 2017-2018 |     |     |    |
|------------------------------|----|----|---|--------------------------------|-----|-----|----|
|                              |    |    |   |                                |     |     |    |
| JULY/AUG/SEPT                | 16 | 6  | 3 | JULY/AUG/SEPT                  | 370 | 278 | 78 |
| OCT/NOV/DEC                  | 4  | 13 | 1 | OCT/NOV/DEC                    | 130 | 499 | 64 |
| JAN/FEB/MAR                  | 5  | 0  | 0 | JAN/FEB/MAR                    | 200 | 0   | 0  |
| APR/MAY/JUNE                 | 0  | 0  | 0 | APR/MAY/JUNE                   | 50  | 0   | 0  |

#### GOALS AND ACTUAL NEW CLUBS CUMULATIVE



### GOALS AND ACTUAL MEMBERS CUMULATIVE



| -=-   | MEMBER GROWTH NET GOAL        |
|-------|-------------------------------|
| - • - | MEMBER GROWTH ACTUAL          |
| - 🛦   | - LAST YEAR MEMBERSHIP ACTUAL |
|       |                               |
|       |                               |
|       |                               |

| DROPPED CLUBS: 4 |     |
|------------------|-----|
| DROPPED MEMBERS  |     |
| DECEASED         | 0   |
| CLUB CANCELLED   | 74  |
| OTHER            | 68  |
| TOTAL            | 142 |

| 58 CLUBS OF 101 ADDED 1 OR MORE | GENDER DISTRIBUTION                   |                                |  |
|---------------------------------|---------------------------------------|--------------------------------|--|
| NEW MEMBERS                     | MALE<br>FE